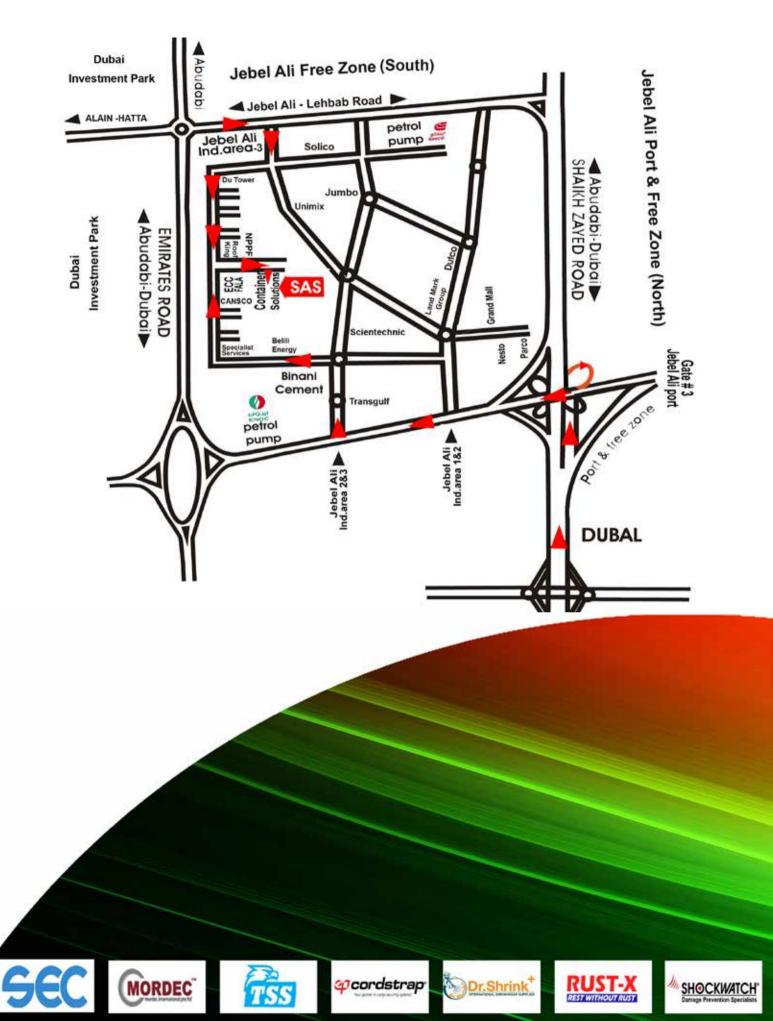

# **USE OLNY CERTIFIED AND GOOD QUALITY LASHING MATERIALS**

SAS INTERNATIONAL SHIP CHANDLING LLC
Plot # 599-1012, Jebel Ali Industrial Area 3, PO Box 125085 Dubai, United Arab Emirates.

Tel: +971-4-8803661 | Fax: +971-4-8803662 | sas@sasdxb.com | www.sasdxb.com